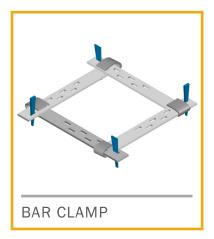

## **Specifications & Spacing Table**

| Clamp Size                                                              | Bar Size       | Weight/Set | Form Size  |  |
|-------------------------------------------------------------------------|----------------|------------|------------|--|
| 3                                                                       | 2 1/2" x 1/4"  | 31 lbs.    | 12" to 27" |  |
| 4                                                                       | 2 1/2" x 5/16" | 45 lbs.    | 15" to 39" |  |
| 5                                                                       | 3" x 3/8"      | 85 lbs.    | 26" to 51" |  |
| 7*                                                                      | 3" x 3/8"      | 100lbs.    | 36" to 68" |  |
| *Size available only for bar clamps, consult engineer for clamp spacing |                |            |            |  |