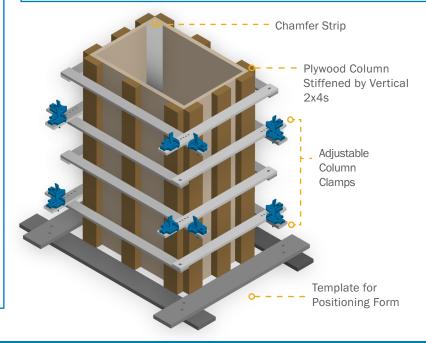

## Adjustable Steel Column Clamps

COMPACT DESIGN FOR ECONOMICAL SHIPPING AND STORAGE.