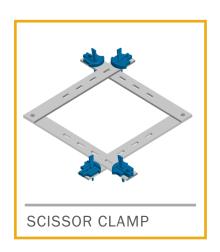

## How to use a scissor clamp

Just slide the casting along the bar up to the neighboring bar, place the wedge through the slot in the casting and the matching slot in the bar. Use a hammer to drive each wedge to secure the clamps tight against the wood or steel forms. To dismantle the clamp, just tap the wedge up to release the clamp bars from the wood or steel form.